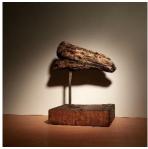

#### ENDANGERED SPECIES

*Endangered Species #1*, 2012, Drift Wood, gypsum board, pencil, steel, glass, 48 x 15 x 36 in. (120 X 38 X 90 cm), owner: Tom Sullivan, Miami

11

12

*Endangered Species #2*, 2014, Drift Wood, glass, steel, 34 x 14 x 24 in. (86 X 36 X 60 cm) \$2,500