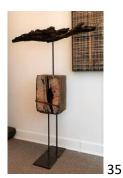

*The Armor Head-piece (Mask)*, New York June 2017, Reclaimed vehicle metal plate, wood, joist, bricks, concrete, brass, 30 H x 12 W x 8 D in. \$1,750