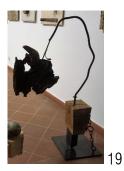

*Endangered Species #10*, New York 2015, Drift wood, steel, glass, 30 x 15 x 84 in. (75 x 38 x 210 cm)

\$3,500

*Endangered Species N.11*, *Bison*, 2016, steel & wood, 80 x 150 x 35 cm

\$3,500

*Endangered Species N.12, Birds*, 2016, steel, wood & bone, 100 x 55 x 20 cm \$2,000