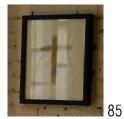

*Easter Sunday (interior of St. John the Evangelist)*, Parma, Italy, Easter Sunday 2012, photograph signed print, 35 x 40 cm: \$200 (unframed)

"Nike", 1999, Wood and steel, 20 x 15 x 30 in. (50 X 38 X 75 cm), private collection