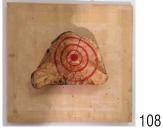

106

WAR ON WAR N.2, Parma 2017, soldiers, plaster, plywood, 30 x 18 x 4 in. (75 x 45 x 10 cm)

107

WAR ON WAR N.3, New York 2017, soldiers, plaster, plywood, 18 x 18 in. \$1,500

*Target N.1*, Parma 2016, bullets, wood, plywood & paint, 70 x 67 cm \$1,500

28

 Target N.2, Parma 2016, bullets, wood, plywood & paint, 40 x 34 cm
 \$1,500

InformationInformationTarget N.3, Parma 2016, bullets, wood, canvas, plywood & paint, 48 x 36 cm\$2,000

*Target N.4*, Parma 2016, bullets, plywood, wood, canvas & paint, 62 x 44 cm \$1,500

International Target N.5, New York 2017, bullets, plywood, wood & paint, 24 x 24 in.\$1,000

Candles (dynamite) N.1, 2016, wood, candles, tape, steel, plywood & paint, 24x24 in. (61x61 cm) \$1,000

Candles (dynamite) N.2, 2016, brick, marble & candles, 28 x 25 x 14 cm \$500