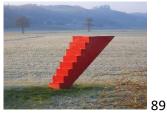

#### CROSSROADS

*Shortcuts N.11C - CROSSROADS N.1*, 2016, reclaimed wood and paint, 25x17 in. (64 X 42 cm) Owner: G.J. Squarcia, Milano

CROSSROADS N.2, New York 2016, Reclaimed wood, paint, 58 x 36 in. (148 x 91 cm) \$4,000