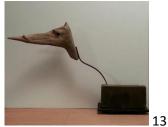

*Endangered Species #3*, 2014, reclaimed wood, drift wood, steel, 12x9x18 in. (30x23x45 cm) \$2,500

Endangered Species #4, 2014, Drift wood, steel, 37 x 8 x 25 in. (94 x 20 x 63 cm)

\$2,500

14

15

*Endangered Species #5*, 2014, Drift wood, steel, tile, 24 x 12 x 15 in. (60 x 30 x 38 cm) \$2,000