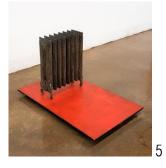

*GW (global warming) N.1*, New York 2017, reclaimed cast-iron radiator, wood, paint, 32 x 46 x 30 in. (80 X 115 X 75 cm) \$2,500

*GW2 (Global Warming #2)*, Urban sculpture, Parma, Italy 2017, Reclaimed cast-iron radiators on painted steel plate \$7,500