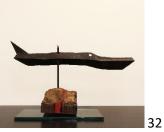

*The Cyrene Cross* (La Croce di Cirene) N.1, New York 2017, Wood, steel, paint,16'x7'x2' (4x2x0.5 mt) \$5,000 signed print, 20 x 30 cm: \$150 (unframed)

*Crucifixion,* 2000, Wood and steel, 26 x 46 x 6 in. (65 x 117 x 15 cm)