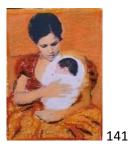

## MOTHER & CHILD

Mother & Child N.1, 2013, Ink, oil pastels, color pencils, paint on photograph, 8 x 10 in. (20 X 25 cm) \$1,000

Mother & Child N.2, 2013, oil pastels, paint on photograph, 8 x 10 in. (20 X 25 cm) \$500