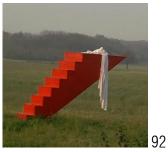

*High Water Rising (Global Warming N.4)*, New York June 2017, art installation composed of sand-bags wall, escape ladder and ceiling hatch  $(8' h \times 7' w)$  \$5,000

*Inside the Painting*, New York 2017, Interactive artwork installation: partition (7' h x 7' w) and framed cut-out, (3'-4'' h x 4'-4'' w) \$5,000