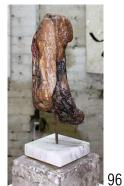

*Endangered Species #3*, 2014, reclaimed wood, drift wood, steel, 12x9x18 in. (30x23x45 cm) \$2,500

Endangered Species #4, 2014, Drift wood, steel, 37 x 8 x 25 in. (94 x 20 x 63 cm)

\$2,500

14

15

*Endangered Species #5*, 2014, Drift wood, steel, tile, 24 x 12 x 15 in. (60 x 30 x 38 cm) \$2,000