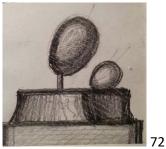

Newborn N.3, Parma 2016, wood, bicycle's fender, paint, steel & bricks, 100 x 85 x 50 cm \$2,500

Madonna & Child, sketch, New York 2013, pencil on paper, 6 x 6 in. (15 X 15 cm) \$500

19

73

*Madonna & Child*, 2013, Wood, stone, steel, 16 x 24 x 16 in. (40 X 60 X 40 cm) \$4,000 signed print, 45 x 45 cm: \$200 (unframed)