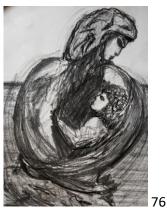

Madonna & Child, drawing, ink on paper, 2016, 3 x 5 in.

\$750 (framed)

75 *Madonna & Child N.1* 2017, Red chalk on paper, 30 x 35 cm, private collection (original), signed print, 30 x 35 cm: \$500 (unframed)