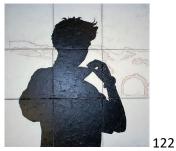

*Untitled*, New York 2012, reclaimed cut lumber, 120 x 90 x 120 cm

\$2,000

30

*Self-Shadow*, 1997, Oil on Canvas, 42 x 52 in. (105 X 132 cm)

\$1,500

120 Luca N.1, 1998, Oil on Canvas, 64 x 96 in. (160 X 240 cm), owner: Anna Podesta'