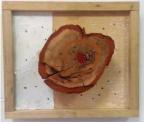

106

WAR ON WAR N.2, Parma 2017, soldiers, plaster, plywood, 30 x 18 x 4 in. (75 x 45 x 10 cm)

107

WAR ON WAR N.3, New York 2017, soldiers, plaster, plywood, 18 x 18 in. \$1,500

*Target N.1*, Parma 2016, bullets, wood, plywood & paint, 70 x 67 cm \$1,500

28

 Target N.2, Parma 2016, bullets, wood, plywood & paint, 40 x 34 cm
 \$1,500

InformationInformationTarget N.3, Parma 2016, bullets, wood, canvas, plywood & paint, 48 x 36 cm\$2,000

*Target N.4*, Parma 2016, bullets, plywood, wood, canvas & paint, 62 x 44 cm \$1,500

International Target N.5, New York 2017, bullets, plywood, wood & paint, 24 x 24 in.\$1,000

Candles (dynamite) N.1, 2016, wood, candles, tape, steel, plywood & paint, 24x24 in. (61x61 cm) \$1,000

Candles (dynamite) N.2, 2016, brick, marble & candles, 28 x 25 x 14 cm \$500