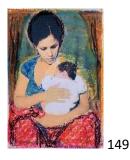

## MOTHER & CHILD

Mother & Child N.1, 2013, Ink, oil pastels, color pencils, paint on photograph, 8 x 10 in. (20 X 25 cm) \$1,000

Mother & Child N.2, 2013, oil pastels, paint on photograph, 8 x 10 in. (20 X 25 cm) \$500

Mother & Child N.3, 2013, oil pastels, paint on photograph, 8 x 10 in. (20 X 25 cm) \$500

Mother & Child N.4, 2013, oil pastels, paint on photograph, 8 x 10 in. (20 X 25 cm) \$500

| Mother & Child N.5, 2013 | , oil pastels | color pencils on | i photograph, 8 x 10 | ) in. (20 X 25 cm) | \$750 |
|--------------------------|---------------|------------------|----------------------|--------------------|-------|
|--------------------------|---------------|------------------|----------------------|--------------------|-------|

 Image: 146

 Mother & Child N.6, 2013, color pencils on photograph, 8 x 10 in. (20 X 25 cm)
 \$750

Mother & Child N.7, 2013, oil pastels, color pencils on photograph, 8 x 10 in. (20 X 25 cm)

*Mother & Child N.8*, 2013, Ink, oil pastels, color pencils, paint on photograph, 8 x 10 in. (20 X 25 cm)

\$500

*Mother & Child N.9*, 2013, Ink, oil pastels, color pencils, paint on photograph, 8 x 10 in. (20 X 25 cm)

\$750

*Mother & Child N.10*, 2013, Ink, oil pastels, color pencils, paint on photograph, 8 x 10 in. (20 X 25 cm)

Mother & Child N.11, 2013, oil pastels, paint on photograph, 8 x 10 in. (20 X 25 cm)

*Mother & Child N.12*, 2013, oil pastels on photograph, 8 x 10 in. (20 X 25 cm) \$750

*Mother & Child N.13*, 2013, oil pastels on photograph, 8 x 10 in. (20 X 25 cm) \$750