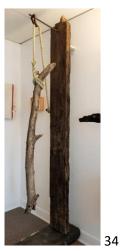

\$2,000

Blood Cross, New York 2004, blood on paper, 8 x 12 in. (20 x 30 cm)

\$500

*Il Soccorso* (the Rescue) N.1, 2016, ink on paper, 6 x 9.5 in. (15 x 24 cm)

\$1,000 (framed)

Deposition (after Christo & Jeanne-Claude), 2004, Wood and steel, 84 x 24 x 48 in. (210 x 60 x 120 cm) \$5,000