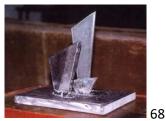

#### ENDANGERED SPECIES

*Endangered Species #1*, 2012, Drift Wood, gypsum board, pencil, steel, glass, 48 x 15 x 36 in. (120 X 38 X 90 cm), owner: Tom Sullivan, Miami

11

12

*Endangered Species #2*, 2014, Drift Wood, glass, steel, 34 x 14 x 24 in. (86 X 36 X 60 cm) \$2,500