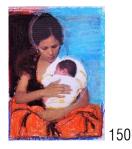

## MOTHER & CHILD

Mother & Child N.1, 2013, Ink, oil pastels, color pencils, paint on photograph, 8 x 10 in. (20 X 25 cm) \$1,000

Mother & Child N.2, 2013, oil pastels, paint on photograph, 8 x 10 in. (20 X 25 cm) \$500

Mother & Child N.3, 2013, oil pastels, paint on photograph, 8 x 10 in. (20 X 25 cm) \$500

Mother & Child N.4, 2013, oil pastels, paint on photograph, 8 x 10 in. (20 X 25 cm) \$500

| Mother & Child N.5, 2013 | , oil pastels | color pencils on | i photograph, 8 x 10 | ) in. (20 X 25 cm) | \$750 |
|--------------------------|---------------|------------------|----------------------|--------------------|-------|
|--------------------------|---------------|------------------|----------------------|--------------------|-------|

 Image: 146

 Mother & Child N.6, 2013, color pencils on photograph, 8 x 10 in. (20 X 25 cm)
 \$750

Mother & Child N.7, 2013, oil pastels, color pencils on photograph, 8 x 10 in. (20 X 25 cm)

*Mother & Child N.8*, 2013, Ink, oil pastels, color pencils, paint on photograph, 8 x 10 in. (20 X 25 cm)

\$500

*Mother & Child N.9*, 2013, Ink, oil pastels, color pencils, paint on photograph, 8 x 10 in. (20 X 25 cm)

\$750

*Mother & Child N.10*, 2013, Ink, oil pastels, color pencils, paint on photograph, 8 x 10 in. (20 X 25 cm)

Mother & Child N.11, 2013, oil pastels, paint on photograph, 8 x 10 in. (20 X 25 cm)

*Mother & Child N.12*, 2013, oil pastels on photograph, 8 x 10 in. (20 X 25 cm) \$750

*Mother & Child N.13*, 2013, oil pastels on photograph, 8 x 10 in. (20 X 25 cm) \$750