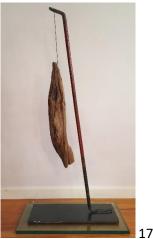

Endangered Species N.29, Drift wood, reclaimed wood, steel, paint, 48 H x 36 W x 18 D in. \$3,000