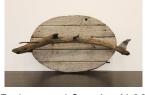

*Endangered Species #10*, New York 2015, Drift wood, steel, glass, 30 x 15 x 84 in. (75 x 38 x 210 cm)

\$3,500

*Endangered Species N.11*, *Bison*, 2016, steel & wood, 80 x 150 x 35 cm

\$3,500

*Endangered Species N.12, Birds*, 2016, steel, wood & bone, 100 x 55 x 20 cm \$2,000

Endangered Species N.13, Duck in chains, 2016, steel, glass & wood, 72 x 55 x 28 cm

\$2,250

*Endangered Species N.14*, *Duck*, 2016, steel, wood & bricks, 132 x 50 x 41 cm \$2,250

*Endangered Species N.15, Native American*, 2016, steel, wood & driftwood, 41 x 75 x 32 cm \$2,000