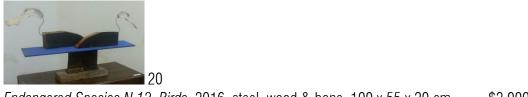

*Endangered Species #10*, New York 2015, Drift wood, steel, glass, 30 x 15 x 84 in. (75 x 38 x 210 cm)

\$3,500

*Endangered Species N.11*, *Bison*, 2016, steel & wood, 80 x 150 x 35 cm

\$3,500

*Endangered Species N.12, Birds*, 2016, steel, wood & bone, 100 x 55 x 20 cm \$2,000