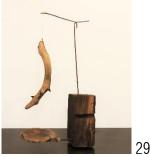

*Endangered Species #8*, 2014, Drift wood, steel, glass, 22 x 14 x 44 in. (55 x 36 x 112 cm) \$2,000

7

*Endangered Species #9*, 2014, Drift wood, steel, glass, 22 x 14 x 38 in. (55 x 36 x 96 cm) \$2,000

*Endangered Species #10*, New York 2015, Drift wood, steel, glass, 30 x 15 x 84 in. (75 x 38 x 210 cm)

\$3,500

*Endangered Species N.11*, *Bison*, 2016, steel & wood, 80 x 150 x 35 cm

\$3,500

*Endangered Species N.12, Birds*, 2016, steel, wood & bone, 100 x 55 x 20 cm \$2,000