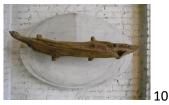

#### ENDANGERED SPECIES

*Endangered Species #1*, 2012, Drift Wood, gypsum board, pencil, steel, glass, 48 x 15 x 36 in. (120 X 38 X 90 cm), owner: Tom Sullivan, Miami

11

12

*Endangered Species #2*, 2014, Drift Wood, glass, steel, 34 x 14 x 24 in. (86 X 36 X 60 cm) \$2,500