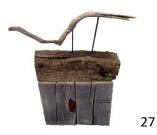

#### ENDANGERED SPECIES

*Endangered Species #1*, 2012, Drift Wood, gypsum board, pencil, steel, glass, 48 x 15 x 36 in. (120 X 38 X 90 cm), owner: Tom Sullivan, Miami

11

12

*Endangered Species #2*, 2014, Drift Wood, glass, steel, 34 x 14 x 24 in. (86 X 36 X 60 cm) \$2,500

*Endangered Species #3*, 2014, reclaimed wood, drift wood, steel, 12x9x18 in. (30x23x45 cm) \$2,500

Endangered Species #4, 2014, Drift wood, steel, 37 x 8 x 25 in. (94 x 20 x 63 cm)

\$2,500

14

15

*Endangered Species #5*, 2014, Drift wood, steel, tile, 24 x 12 x 15 in. (60 x 30 x 38 cm) \$2,000