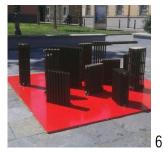

*GW (global warming) N.1*, New York 2017, reclaimed cast-iron radiator, wood, paint, 32 x 46 x 30 in. (80 X 115 X 75 cm) \$2,500

*GW2 (Global Warming #2)*, Urban sculpture, Parma, Italy 2017, Reclaimed cast-iron radiators on painted steel plate \$7,500