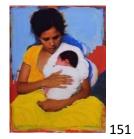

## MOTHER & CHILD

Mother & Child N.1, 2013, Ink, oil pastels, color pencils, paint on photograph, 8 x 10 in. (20 X 25 cm) \$1,000

Mother & Child N.2, 2013, oil pastels, paint on photograph, 8 x 10 in. (20 X 25 cm) \$500

Mother & Child N.3, 2013, oil pastels, paint on photograph, 8 x 10 in. (20 X 25 cm) \$500

Mother & Child N.4, 2013, oil pastels, paint on photograph, 8 x 10 in. (20 X 25 cm) \$500

| Mother & Child N.5, 2013 | , oil pastels | color pencils on | i photograph, 8 x 10 | ) in. (20 X 25 cm) | \$750 |
|--------------------------|---------------|------------------|----------------------|--------------------|-------|
|--------------------------|---------------|------------------|----------------------|--------------------|-------|

 Image: 146

 Mother & Child N.6, 2013, color pencils on photograph, 8 x 10 in. (20 X 25 cm)
 \$750

Mother & Child N.7, 2013, oil pastels, color pencils on photograph, 8 x 10 in. (20 X 25 cm)

*Mother & Child N.8*, 2013, Ink, oil pastels, color pencils, paint on photograph, 8 x 10 in. (20 X 25 cm)

\$500

*Mother & Child N.9*, 2013, Ink, oil pastels, color pencils, paint on photograph, 8 x 10 in. (20 X 25 cm)

\$750

*Mother & Child N.10*, 2013, Ink, oil pastels, color pencils, paint on photograph, 8 x 10 in. (20 X 25 cm)

Mother & Child N.11, 2013, oil pastels, paint on photograph, 8 x 10 in. (20 X 25 cm)

*Mother & Child N.12*, 2013, oil pastels on photograph, 8 x 10 in. (20 X 25 cm) \$750

*Mother & Child N.13*, 2013, oil pastels on photograph, 8 x 10 in. (20 X 25 cm) \$750