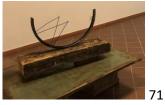

*Staring at the Sun*, Mamiano (Parma), 1998, painted steel, 120 x 48 x 96 in. (300 x 120 x 240 cm) signed print, 30 x 40 cm: \$200 (unframed)

*Staring at the Sun*, 1998, maquette (2), 12 x 16 x 8 in. (30 x 40 x 20 cm)

\$400 ea.

*Resurrection* (sketch), Parma, 2003, Watercolor, 6 x 6 in. (15 X 15 cm)

\$500

*Resurrection,* Mamiano (Parma), installation on Easter Sunday 2003, cloth on sculpture signed print, 45 x 45 cm: \$200 (unframed)