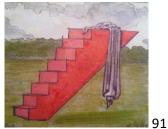

*High Water Rising (Global Warming N.4)*, New York June 2017, art installation composed of sand-bags wall, escape ladder and ceiling hatch  $(8' h \times 7' w)$  \$5,000

*Inside the Painting*, New York 2017, Interactive artwork installation: partition (7' h x 7' w) and framed cut-out, (3'-4'' h x 4'-4'' w) \$5,000