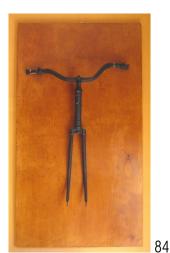

*The Armor Head-piece (Mask)*, New York June 2017, Reclaimed vehicle metal plate, wood, joist, bricks, concrete, brass, 30 H x 12 W x 8 D in. \$1,750