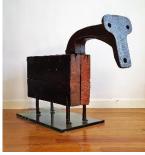

*The Armor Head-piece (Mask)*, New York June 2017, Reclaimed vehicle metal plate, wood, joist, bricks, concrete, brass, 30 H x 12 W x 8 D in. \$1,750