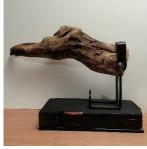

#### ENDANGERED SPECIES

*Endangered Species #1*, 2012, Drift Wood, gypsum board, pencil, steel, glass, 48 x 15 x 36 in. (120 X 38 X 90 cm), owner: Tom Sullivan, Miami

11

12

*Endangered Species #2*, 2014, Drift Wood, glass, steel, 34 x 14 x 24 in. (86 X 36 X 60 cm) \$2,500

*Endangered Species #3*, 2014, reclaimed wood, drift wood, steel, 12x9x18 in. (30x23x45 cm) \$2,500

Endangered Species #4, 2014, Drift wood, steel, 37 x 8 x 25 in. (94 x 20 x 63 cm)

\$2,500

14

15

*Endangered Species #5*, 2014, Drift wood, steel, tile, 24 x 12 x 15 in. (60 x 30 x 38 cm) \$2,000