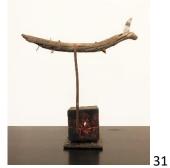

"Via Crucis", XII station, 2016, Mixed Media, 36 in. dia. (90 cm dia.)

\$1,000

*The Cyrene Cross* (La Croce di Cirene) N.2, Parma 2017, Wood, steel, paint, 16'x7'x2' (4x2x0.5 mt) \$5,000 signed print, 20 x 30 cm: \$200 (unframed)