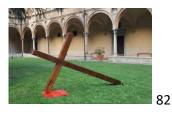

"Via Crucis", XII station, 2016, Mixed Media, 36 in. dia. (90 cm dia.)

\$1,000

*The Cyrene Cross* (La Croce di Cirene) N.2, Parma 2017, Wood, steel, paint, 16'x7'x2' (4x2x0.5 mt) \$5,000 signed print, 20 x 30 cm: \$200 (unframed)

*The Cyrene Cross* (La Croce di Cirene) N.1, New York 2017, Wood, steel, paint,16'x7'x2' (4x2x0.5 mt) \$5,000 signed print, 20 x 30 cm: \$150 (unframed)

*Crucifixion,* 2000, Wood and steel, 26 x 46 x 6 in. (65 x 117 x 15 cm)