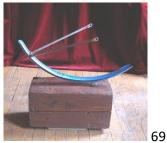

*Open Door*, New York 2012, reclaimed door & paint, 100 x 210 x 60 cm

\$2,500

*Staring at the Sun*, Mamiano (Parma), 1998, painted steel, 120 x 48 x 96 in. (300 x 120 x 240 cm) signed print, 30 x 40 cm: \$200 (unframed)

*Staring at the Sun*, Mamiano (Parma), 1998, painted steel, 120 x 48 x 96 in. (300 x 120 x 240 cm) signed print, 30 x 40 cm: \$200 (unframed)

*Staring at the Sun*, 1998, maquette (2), 12 x 16 x 8 in. (30 x 40 x 20 cm)