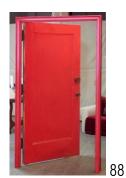

*Open Door*, New York 2012, reclaimed door & paint, 100 x 210 x 60 cm

\$2,500

*Staring at the Sun*, Mamiano (Parma), 1998, painted steel, 120 x 48 x 96 in. (300 x 120 x 240 cm) signed print, 30 x 40 cm: \$200 (unframed)