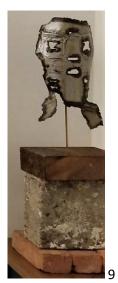

*The Armor Head-piece (Mask)*, New York June 2017, Reclaimed vehicle metal plate, wood, joist, bricks, concrete, brass, 30 H x 12 W x 8 D in. \$1,750