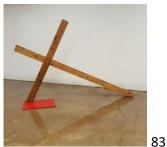

"Via Crucis", XII station, 2016, Mixed Media, 36 in. dia. (90 cm dia.)

\$1,000

*The Cyrene Cross* (La Croce di Cirene) N.2, Parma 2017, Wood, steel, paint, 16'x7'x2' (4x2x0.5 mt) \$5,000 signed print, 20 x 30 cm: \$200 (unframed)

*The Cyrene Cross* (La Croce di Cirene) N.1, New York 2017, Wood, steel, paint,16'x7'x2' (4x2x0.5 mt) \$5,000 signed print, 20 x 30 cm: \$150 (unframed)

*Crucifixion,* 2000, Wood and steel, 26 x 46 x 6 in. (65 x 117 x 15 cm)