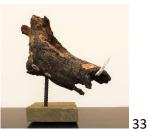

*The Cyrene Cross* (La Croce di Cirene) N.1, New York 2017, Wood, steel, paint,16'x7'x2' (4x2x0.5 mt) \$5,000 signed print, 20 x 30 cm: \$150 (unframed)

*Crucifixion,* 2000, Wood and steel, 26 x 46 x 6 in. (65 x 117 x 15 cm)