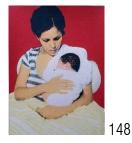

## MOTHER & CHILD

Mother & Child N.1, 2013, Ink, oil pastels, color pencils, paint on photograph, 8 x 10 in. (20 X 25 cm) \$1,000

Mother & Child N.2, 2013, oil pastels, paint on photograph, 8 x 10 in. (20 X 25 cm) \$500

Mother & Child N.3, 2013, oil pastels, paint on photograph, 8 x 10 in. (20 X 25 cm) \$500

Mother & Child N.4, 2013, oil pastels, paint on photograph, 8 x 10 in. (20 X 25 cm) \$500

| Mother & Child N.5, 2013 | , oil pastels | color pencils on | i photograph, 8 x 10 | ) in. (20 X 25 cm) | \$750 |
|--------------------------|---------------|------------------|----------------------|--------------------|-------|
|--------------------------|---------------|------------------|----------------------|--------------------|-------|

 Image: 146

 Mother & Child N.6, 2013, color pencils on photograph, 8 x 10 in. (20 X 25 cm)
 \$750

Mother & Child N.7, 2013, oil pastels, color pencils on photograph, 8 x 10 in. (20 X 25 cm)

*Mother & Child N.8*, 2013, Ink, oil pastels, color pencils, paint on photograph, 8 x 10 in. (20 X 25 cm)

\$500

*Mother & Child N.9*, 2013, Ink, oil pastels, color pencils, paint on photograph, 8 x 10 in. (20 X 25 cm)

\$750

*Mother & Child N.10*, 2013, Ink, oil pastels, color pencils, paint on photograph, 8 x 10 in. (20 X 25 cm)

Mother & Child N.11, 2013, oil pastels, paint on photograph, 8 x 10 in. (20 X 25 cm)

*Mother & Child N.12*, 2013, oil pastels on photograph, 8 x 10 in. (20 X 25 cm) \$750

*Mother & Child N.13*, 2013, oil pastels on photograph, 8 x 10 in. (20 X 25 cm) \$750