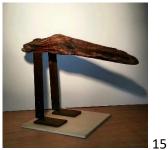

*Endangered Species #3*, 2014, reclaimed wood, drift wood, steel, 12x9x18 in. (30x23x45 cm) \$2,500

Endangered Species #4, 2014, Drift wood, steel, 37 x 8 x 25 in. (94 x 20 x 63 cm)

\$2,500

14

15

*Endangered Species #5*, 2014, Drift wood, steel, tile, 24 x 12 x 15 in. (60 x 30 x 38 cm) \$2,000