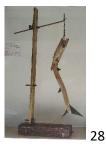

*Endangered Species #3*, 2014, reclaimed wood, drift wood, steel, 12x9x18 in. (30x23x45 cm) \$2,500

Endangered Species #4, 2014, Drift wood, steel, 37 x 8 x 25 in. (94 x 20 x 63 cm)

\$2,500

14

15

*Endangered Species #5*, 2014, Drift wood, steel, tile, 24 x 12 x 15 in. (60 x 30 x 38 cm) \$2,000

*Endangered Species #6*, 2014, Drift wood and steel, tile, 22 x 12 x 16 in. (55 x 30 x 40 cm) \$1,500

*Endangered Species #7*, 2014, Reclaimed wood, steel, glass, 36 x 14 x 24 in. (91 x 36 x 60 cm) \$3,000