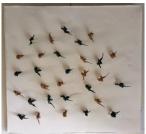

106

WAR ON WAR N.2, Parma 2017, soldiers, plaster, plywood, 30 x 18 x 4 in. (75 x 45 x 10 cm)

107

WAR ON WAR N.3, New York 2017, soldiers, plaster, plywood, 18 x 18 in. \$1,500

*Target N.1*, Parma 2016, bullets, wood, plywood & paint, 70 x 67 cm \$1,500

28

 Target N.2, Parma 2016, bullets, wood, plywood & paint, 40 x 34 cm
 \$1,500

InformationInformationTarget N.3, Parma 2016, bullets, wood, canvas, plywood & paint, 48 x 36 cm\$2,000

*Target N.4*, Parma 2016, bullets, plywood, wood, canvas & paint, 62 x 44 cm \$1,500

International Target N.5, New York 2017, bullets, plywood, wood & paint, 24 x 24 in.\$1,000

Candles (dynamite) N.1, 2016, wood, candles, tape, steel, plywood & paint, 24x24 in. (61x61 cm) \$1,000

Candles (dynamite) N.2, 2016, brick, marble & candles, 28 x 25 x 14 cm \$500