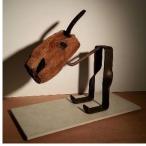

*Endangered Species #3*, 2014, reclaimed wood, drift wood, steel, 12x9x18 in. (30x23x45 cm) \$2,500

Endangered Species #4, 2014, Drift wood, steel, 37 x 8 x 25 in. (94 x 20 x 63 cm)

\$2,500

14

15

*Endangered Species #5*, 2014, Drift wood, steel, tile, 24 x 12 x 15 in. (60 x 30 x 38 cm) \$2,000