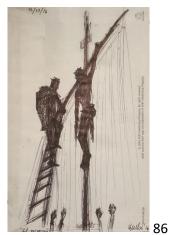

*The Cyrene Cross* (La Croce di Cirene) N.1, New York 2017, Wood, steel, paint,16'x7'x2' (4x2x0.5 mt) \$5,000 signed print, 20 x 30 cm: \$150 (unframed)

*Crucifixion,* 2000, Wood and steel, 26 x 46 x 6 in. (65 x 117 x 15 cm)