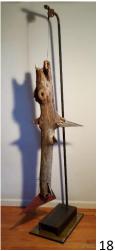

Endangered Species N.29, Drift wood, reclaimed wood, steel, paint, 48 H x 36 W x 18 D in. \$3,000