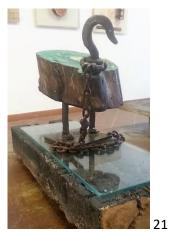

Endangered Species N.13, Duck in chains, 2016, steel, glass & wood, 72 x 55 x 28 cm

\$2,250

*Endangered Species N.14*, *Duck*, 2016, steel, wood & bricks, 132 x 50 x 41 cm \$2,250

*Endangered Species N.15, Native American*, 2016, steel, wood & driftwood, 41 x 75 x 32 cm \$2,000