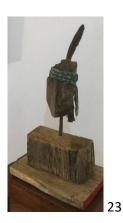

*The Armor Head-piece (Mask)*, New York June 2017, Reclaimed vehicle metal plate, wood, joist, bricks, concrete, brass, 30 H x 12 W x 8 D in. \$1,750