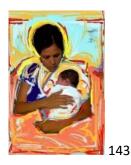

Mother & Child N.3, 2013, oil pastels, paint on photograph, 8 x 10 in. (20 X 25 cm) \$500

Mother & Child N.4, 2013, oil pastels, paint on photograph, 8 x 10 in. (20 X 25 cm) \$500

| Mother & Child N.5, 2013 | , oil pastels | color pencils on | i photograph, 8 x 10 | ) in. (20 X 25 cm) | \$750 |
|--------------------------|---------------|------------------|----------------------|--------------------|-------|
|--------------------------|---------------|------------------|----------------------|--------------------|-------|