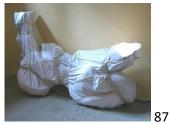

\$400 ea.

*Resurrection* (sketch), Parma, 2003, Watercolor, 6 x 6 in. (15 X 15 cm)

\$500

*Resurrection,* Mamiano (Parma), installation on Easter Sunday 2003, cloth on sculpture signed print, 45 x 45 cm: \$200 (unframed)