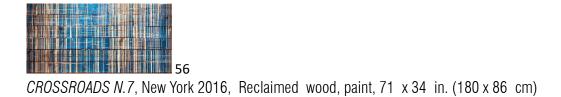

CROSSROADS N.6, New York 2016, Reclaimed wood, paint, 71 x 34 in. (180 x 86 cm) \$5,000

CROSSROADS N.8, New York, 2016, Reclaimed wood, paint, 71 x 34 in. (180 x 86 cm) \$5,000

Shortcuts N.8 - CROSSROADS, 2016, reclaimed wood, 70 x 43.5 cm, Owner: Giulio Belletti, Parma