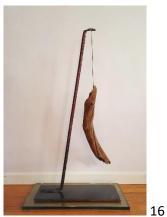

Endangered Species N.29, Drift wood, reclaimed wood, steel, paint, 48 H x 36 W x 18 D in. \$3,000