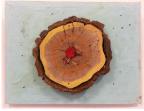

106

WAR ON WAR N.2, Parma 2017, soldiers, plaster, plywood, 30 x 18 x 4 in. (75 x 45 x 10 cm)

107

WAR ON WAR N.3, New York 2017, soldiers, plaster, plywood, 18 x 18 in. \$1,500

*Target N.1*, Parma 2016, bullets, wood, plywood & paint, 70 x 67 cm \$1,500

28

 Target N.2, Parma 2016, bullets, wood, plywood & paint, 40 x 34 cm
 \$1,500

InformationInformationTarget N.3, Parma 2016, bullets, wood, canvas, plywood & paint, 48 x 36 cm\$2,000

*Target N.4*, Parma 2016, bullets, plywood, wood, canvas & paint, 62 x 44 cm \$1,500

International Target N.5, New York 2017, bullets, plywood, wood & paint, 24 x 24 in.\$1,000

Candles (dynamite) N.1, 2016, wood, candles, tape, steel, plywood & paint, 24x24 in. (61x61 cm) \$1,000

Candles (dynamite) N.2, 2016, brick, marble & candles, 28 x 25 x 14 cm \$500