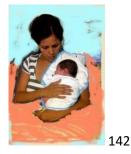

## MOTHER & CHILD

Mother & Child N.1, 2013, Ink, oil pastels, color pencils, paint on photograph, 8 x 10 in. (20 X 25 cm) \$1,000

Mother & Child N.2, 2013, oil pastels, paint on photograph, 8 x 10 in. (20 X 25 cm) \$500