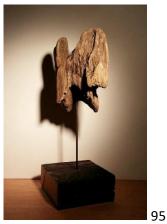

#### ENDANGERED SPECIES

*Endangered Species #1*, 2012, Drift Wood, gypsum board, pencil, steel, glass, 48 x 15 x 36 in. (120 X 38 X 90 cm), owner: Tom Sullivan, Miami

11

12

*Endangered Species #2*, 2014, Drift Wood, glass, steel, 34 x 14 x 24 in. (86 X 36 X 60 cm) \$2,500