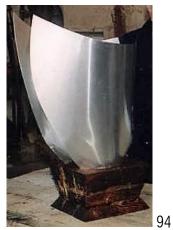

*The Armor Head-piece (Mask)*, New York June 2017, Reclaimed vehicle metal plate, wood, joist, bricks, concrete, brass, 30 H x 12 W x 8 D in. \$1,750