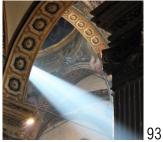

*Easter Sunday (interior of St. John the Evangelist)*, Parma, Italy, Easter Sunday 2012, photograph signed print, 35 x 40 cm: \$200 (unframed)

"Nike", 1999, Wood and steel, 20 x 15 x 30 in. (50 X 38 X 75 cm), private collection