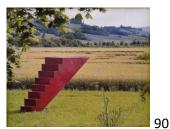

#### CROSSROADS

*Shortcuts N.11C - CROSSROADS N.1*, 2016, reclaimed wood and paint, 25x17 in. (64 X 42 cm) Owner: G.J. Squarcia, Milano

CROSSROADS N.2, New York 2016, Reclaimed wood, paint, 58 x 36 in. (148 x 91 cm) \$4,000