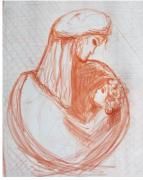

Madonna & Child, drawing, ink on paper, 2016, 3 x 5 in.

\$750 (framed)

75 *Madonna & Child N.1* 2017, Red chalk on paper, 30 x 35 cm, private collection (original), signed print, 30 x 35 cm: \$500 (unframed)