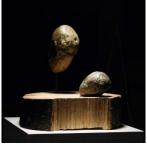

Newborn N.3, Parma 2016, wood, bicycle's fender, paint, steel & bricks, 100 x 85 x 50 cm \$2,500

Madonna & Child, sketch, New York 2013, pencil on paper, 6 x 6 in. (15 X 15 cm) \$500

19

73

*Madonna & Child*, 2013, Wood, stone, steel, 16 x 24 x 16 in. (40 X 60 X 40 cm) \$4,000 signed print, 45 x 45 cm: \$200 (unframed)