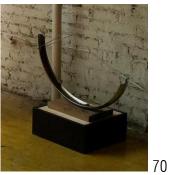

*Open Door*, New York 2012, reclaimed door & paint, 100 x 210 x 60 cm

\$2,500

*Staring at the Sun*, Mamiano (Parma), 1998, painted steel, 120 x 48 x 96 in. (300 x 120 x 240 cm) signed print, 30 x 40 cm: \$200 (unframed)

*Staring at the Sun*, Mamiano (Parma), 1998, painted steel, 120 x 48 x 96 in. (300 x 120 x 240 cm) signed print, 30 x 40 cm: \$200 (unframed)

*Staring at the Sun*, 1998, maquette (2), 12 x 16 x 8 in. (30 x 40 x 20 cm)